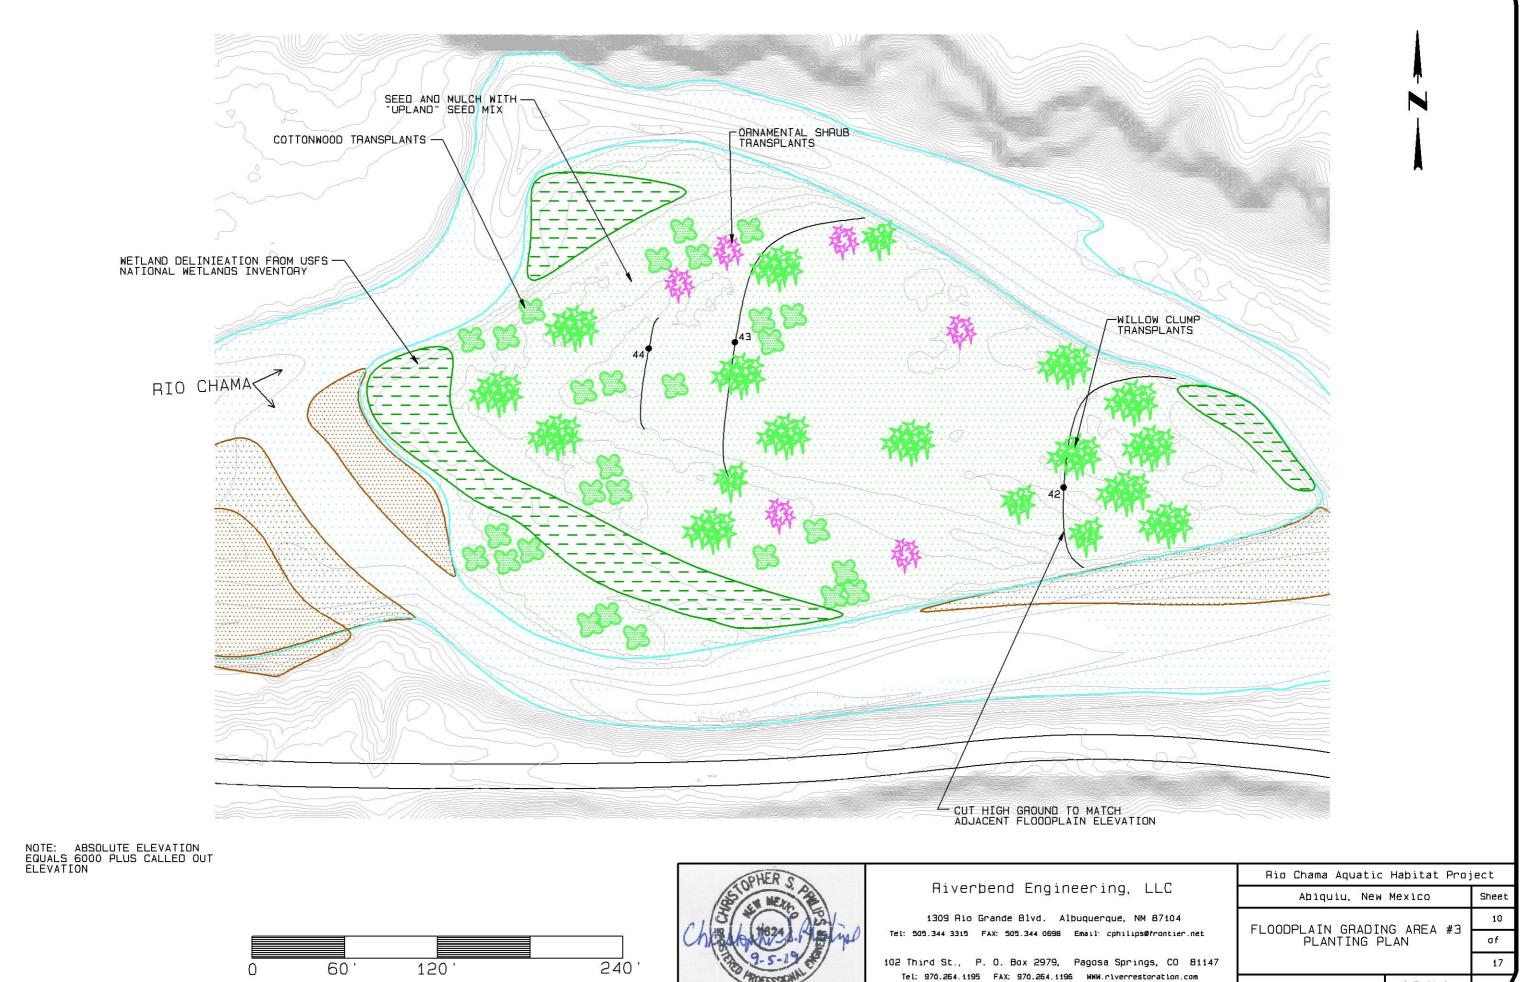

## **Prepared For New Mexico Department of Game & Fish**

Index of Drawings

| 1.<br>2. | Cover Sheet, Location Map<br>Project Overview, Sheet La<br>Access Plan |
|----------|------------------------------------------------------------------------|
| З.       | River Plan Station 0+00                                                |
| 4.       | River Plan Station 15+50                                               |
| 5.       | River Plan Station 34+50 -                                             |
| 6.       | River Plan Station 53+86                                               |
| 7.       | River Plan Station 72+00 ·                                             |
| 8.       | River Plan Station 91+50                                               |
| 9.       | Floodplain Grading Area #                                              |
| 10.      | Floodplain Grading Area #3                                             |
| 11.      | Grade Control Structure De                                             |
| 12.      | Rock Sill & Gravel Bar Gra                                             |
| 13.      | Rock Deflector, Rock Bank                                              |
|          | Habitat Rock Detail Sheet                                              |
| 14.      | Woody Debris Detail Sheet                                              |
| 15.      | Channel Fill & Floodplain                                              |
|          | Detail Sheet                                                           |
| 16.      |                                                                        |
| 17.      | Project Sign Detail Sheet                                              |