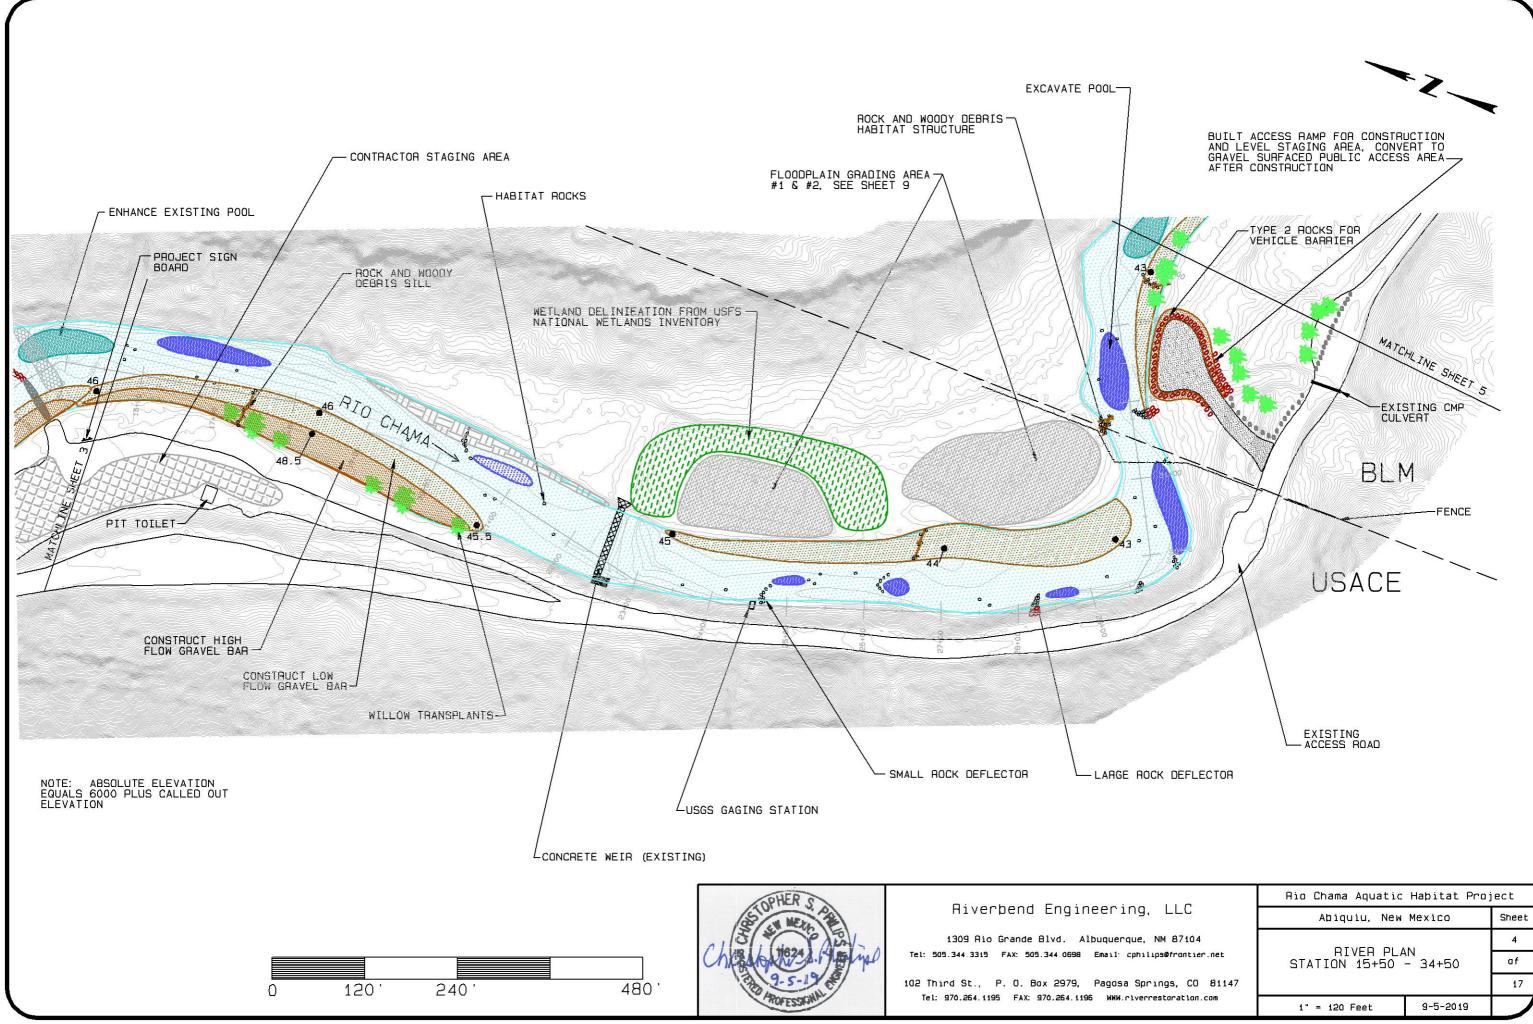

## **Prepared For New Mexico Department of Game & Fish**

Index of Drawings

| 1.<br>2. | Cover Sheet, Location Map<br>Project Overview, Sheet La<br>Access Plan |
|----------|------------------------------------------------------------------------|
| З.       | River Plan Station 0+00                                                |
| 4.       | River Plan Station 15+50                                               |
| 5.       | River Plan Station 34+50 -                                             |
| 6.       | River Plan Station 53+86                                               |
| 7.       | River Plan Station 72+00 ·                                             |
| 8.       | River Plan Station 91+50                                               |
| 9.       | Floodplain Grading Area #                                              |
| 10.      | Floodplain Grading Area #3                                             |
| 11.      | Grade Control Structure De                                             |
| 12.      | Rock Sill & Gravel Bar Gra                                             |
| 13.      | Rock Deflector, Rock Bank                                              |
|          | Habitat Rock Detail Sheet                                              |
| 14.      | Woody Debris Detail Sheet                                              |
| 15.      | Channel Fill & Floodplain                                              |
|          | Detail Sheet                                                           |
| 16.      |                                                                        |
| 17.      | Project Sign Detail Sheet                                              |