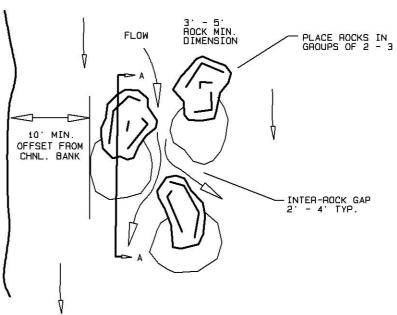

HABITAT ROCK:

ROCK BANK PROTECTION: SECTION

### HABITAT ROCK:

| SECT          | ION A                         |              |       |
|---------------|-------------------------------|--------------|-------|
|               | Aio Chama Aquatic             | Haþitat Proj | ject  |
| LLC           | Abiquiu, New                  | Mexico       | Sheet |
| 1 87104       | ROCK DEFLECTOR.               | ROCK BANK    | 13    |
| @frontier.net | PROTECTION & HAE<br>DETAIL SH | ITAT ROCK    | ۵f    |
| gs, CO 81147  |                               |              | 17    |
| toration.com  | NTS                           | 9-5-2019     |       |