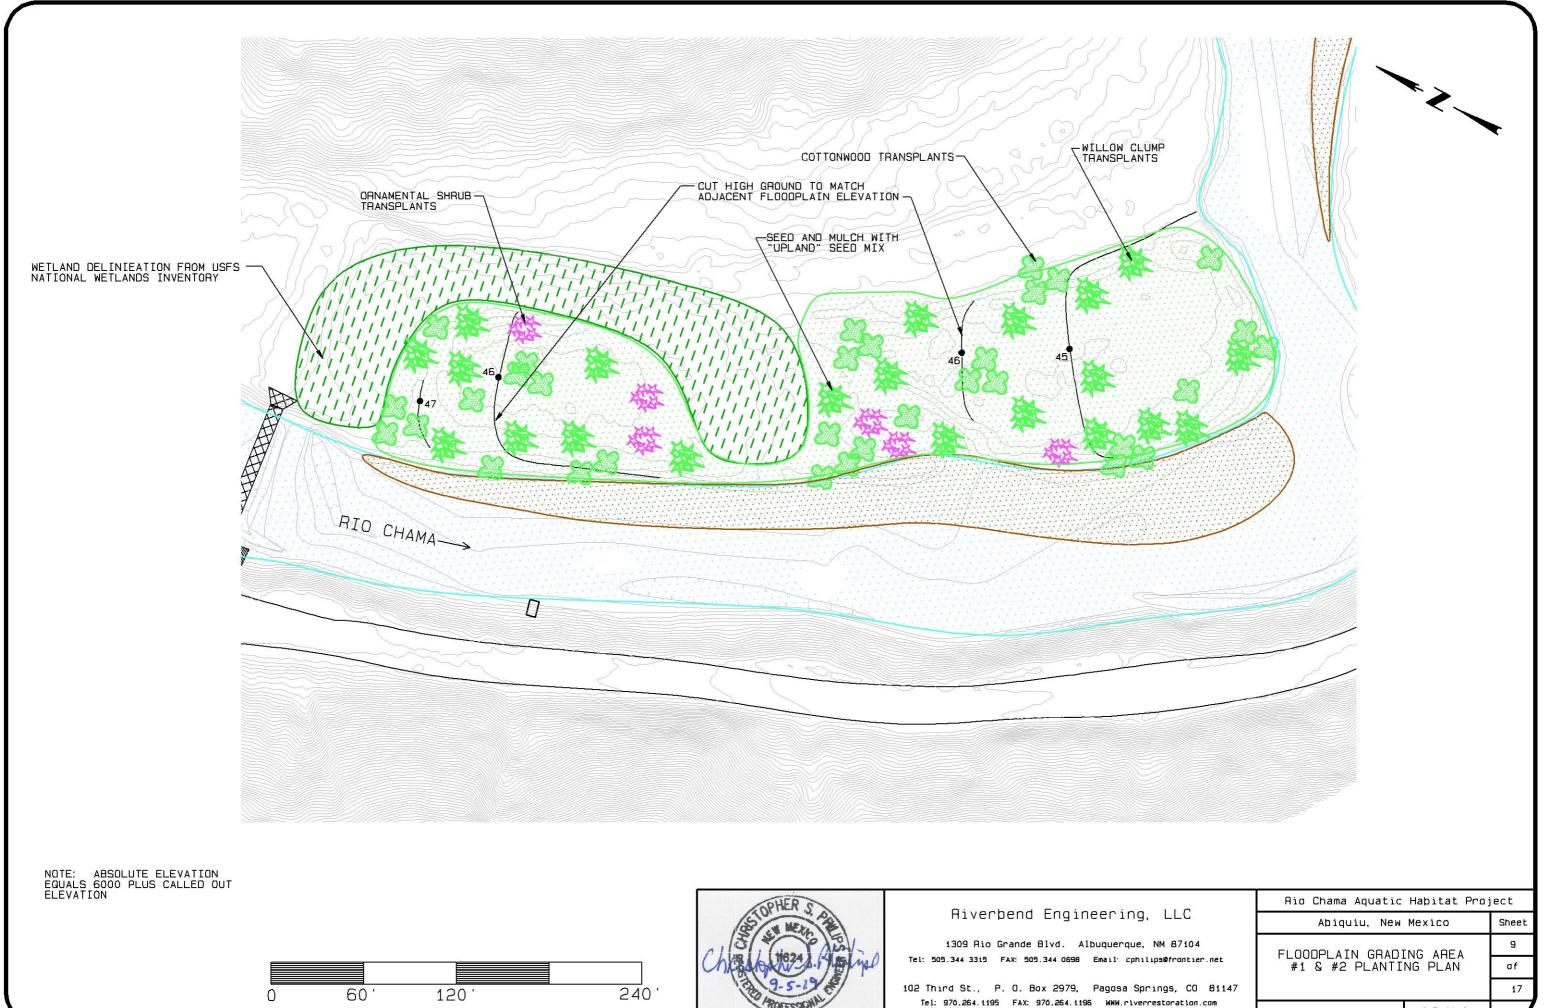

## **Prepared For New Mexico Department of Game & Fish**

Index of Drawings

| 1.<br>2. | Cover Sheet, Location Map<br>Project Overview, Sheet La<br>Access Plan |
|----------|------------------------------------------------------------------------|
| З.       | River Plan Station 0+00                                                |
| 4.       | River Plan Station 15+50                                               |
| 5.       | River Plan Station 34+50 -                                             |
| 6.       | River Plan Station 53+86                                               |
| 7.       | River Plan Station 72+00 ·                                             |
| 8.       | River Plan Station 91+50                                               |
| 9.       | Floodplain Grading Area #                                              |
| 10.      | Floodplain Grading Area #3                                             |
| 11.      | Grade Control Structure De                                             |
| 12.      | Rock Sill & Gravel Bar Gra                                             |
| 13.      | Rock Deflector, Rock Bank                                              |
|          | Habitat Rock Detail Sheet                                              |
| 14.      | Woody Debris Detail Sheet                                              |
| 15.      | Channel Fill & Floodplain                                              |
|          | Detail Sheet                                                           |
| 16.      |                                                                        |
| 17.      | Project Sign Detail Sheet                                              |