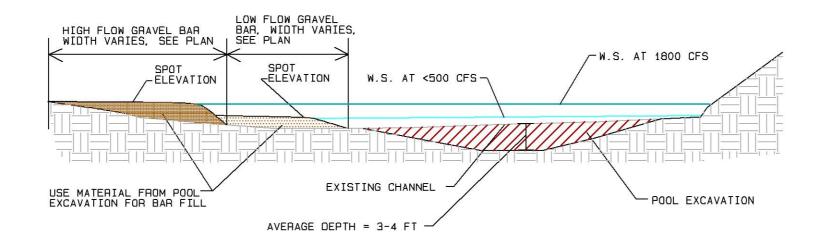

### ROCK SILL ELEVATION CONTROL STRUCTURE: SECTION 1

GRAVEL BAR GRADING: SECTION

|               | Aio Chama Aquatic                              | Haþitat Proj | ect   |
|---------------|------------------------------------------------|--------------|-------|
| LLC           | Abiquiu, New                                   | Mexico       | Sheet |
| M 87104       | ROCK SILL & GRAVEL BAR<br>GRADING DETAIL SHEET |              | 12    |
| ofrontier.net |                                                |              | ٥f    |
| ngs, CO 81147 |                                                |              | 17    |
| toration.com  | NTS                                            | 9-5-2019     |       |