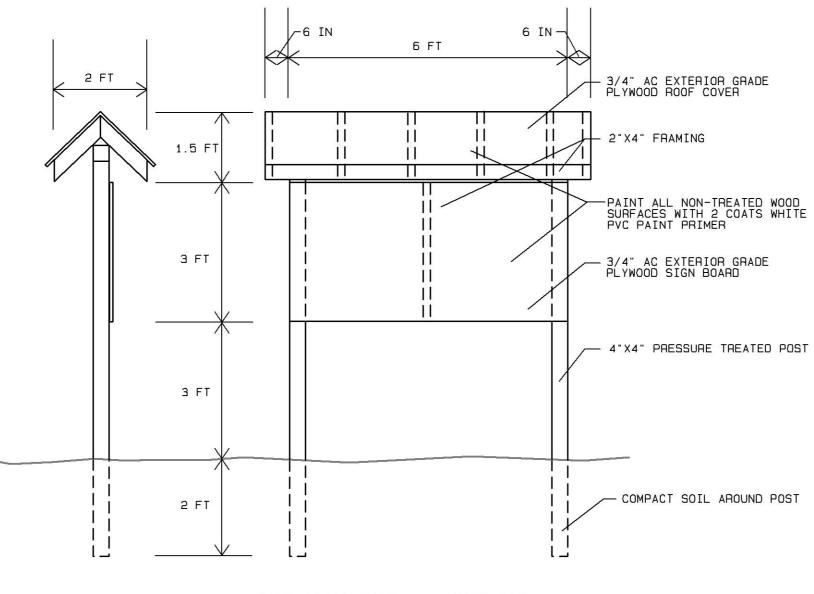

PROJECT SIGN: SECTION

|               | Aio Chama Aquatic | Habitat Proj | ect   |
|---------------|-------------------|--------------|-------|
| LLC           | Abiquiu, New      | Mexico       | Sheet |
| 87104         |                   |              | 17    |
| Øfrantier.net | PROJECT SIGN DET. | AIL SHEET    | ٥f    |
| gs, CO 81147  |                   |              | 17    |
| coration.com  | NTS               | 9-5-2019     |       |