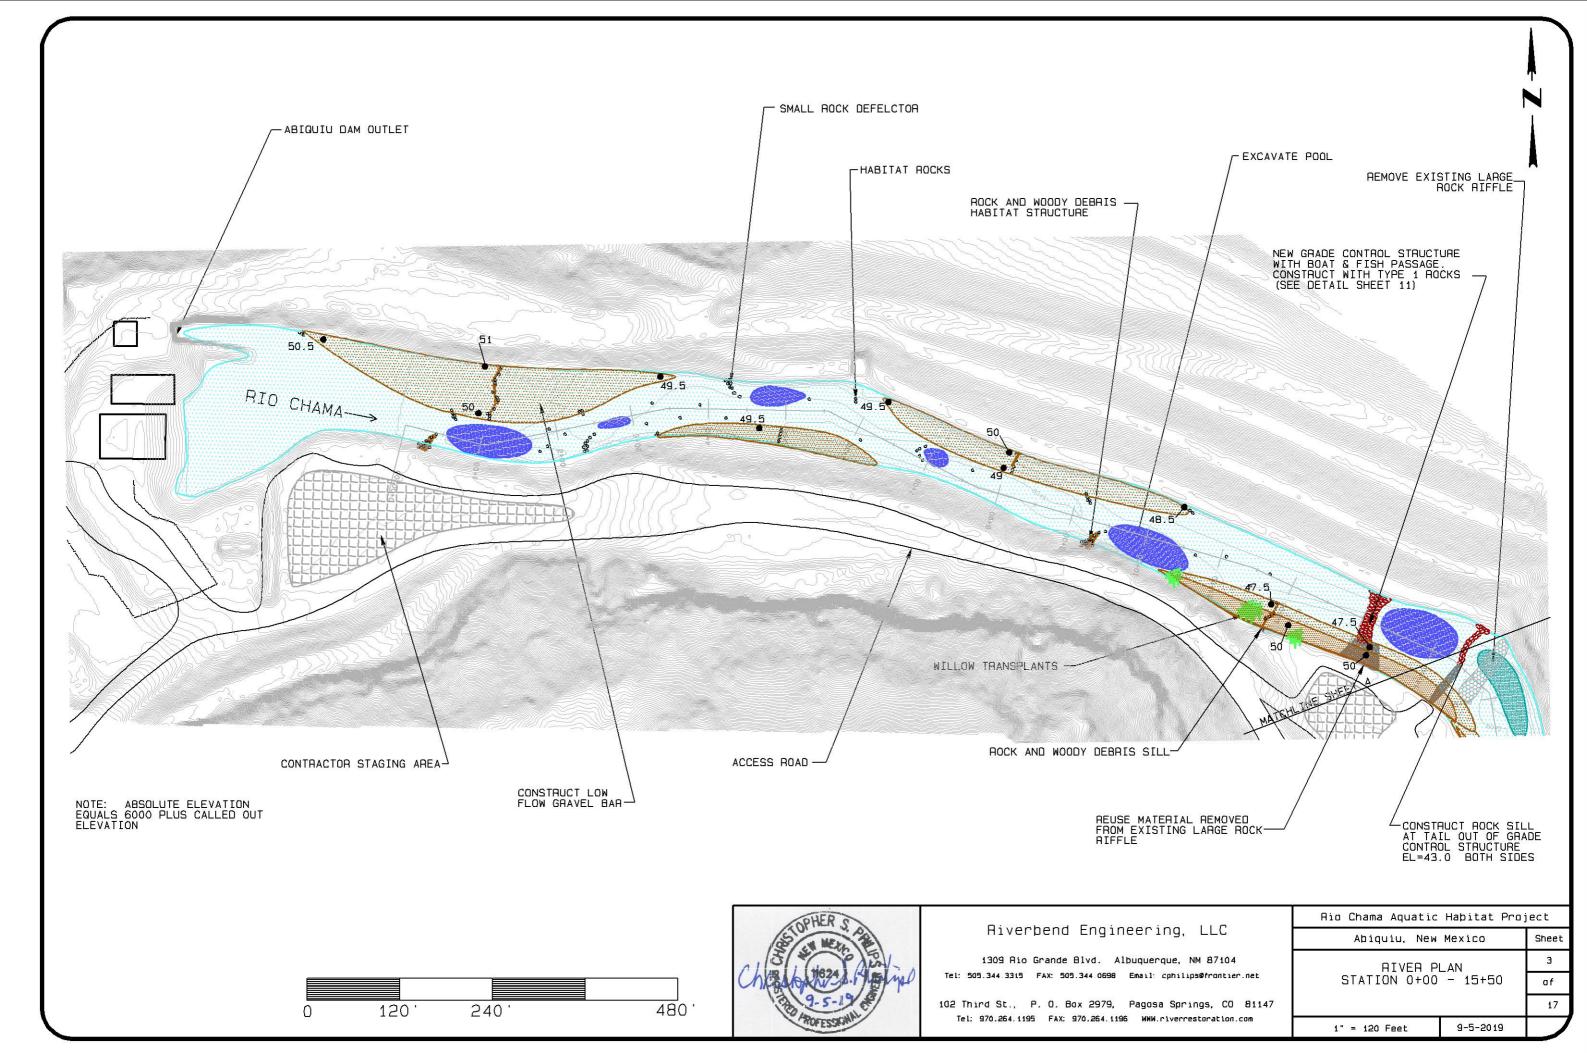

2 PROJECT OVERVIEW, SHEET LAYOUT & STAGING & ACCESS PLAN ٥f

17

9-5-2019 1" = 700 Feet

NOTE: ABSOLUTE ELEVATION EQUALS 6000 PLUS CALLED OUT ELEVATION