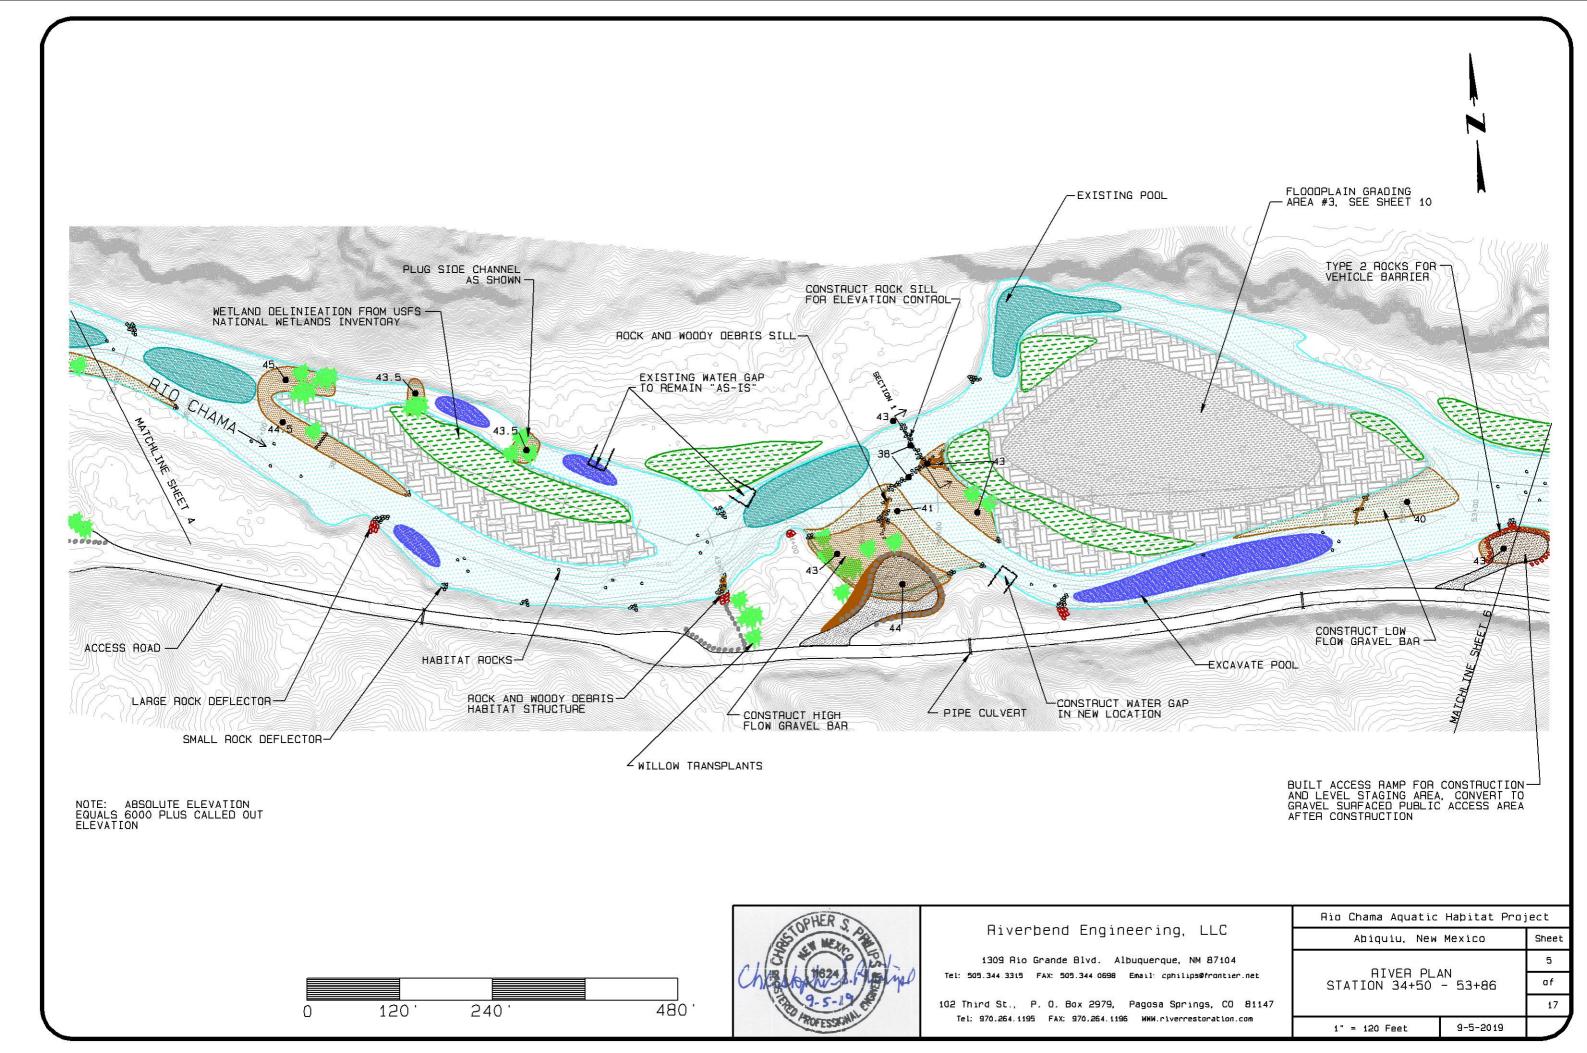

## **Prepared For New Mexico Department of Game & Fish**

Index of Drawings

| 1.<br>2. | Cover Sheet, Location Map<br>Project Overview, Sheet La<br>Access Plan |
|----------|------------------------------------------------------------------------|
| З.       | River Plan Station 0+00                                                |
| 4.       | River Plan Station 15+50                                               |
| 5.       | River Plan Station 34+50 -                                             |
| 6.       | River Plan Station 53+86                                               |
| 7.       | River Plan Station 72+00 ·                                             |
| 8.       | River Plan Station 91+50                                               |
| 9.       | Floodplain Grading Area #                                              |
| 10.      | Floodplain Grading Area #3                                             |
| 11.      | Grade Control Structure De                                             |
| 12.      | Rock Sill & Gravel Bar Gra                                             |
| 13.      | Rock Deflector, Rock Bank                                              |
|          | Habitat Rock Detail Sheet                                              |
| 14.      | Woody Debris Detail Sheet                                              |
| 15.      | Channel Fill & Floodplain                                              |
|          | Detail Sheet                                                           |
| 16.      |                                                                        |
| 17.      | Project Sign Detail Sheet                                              |