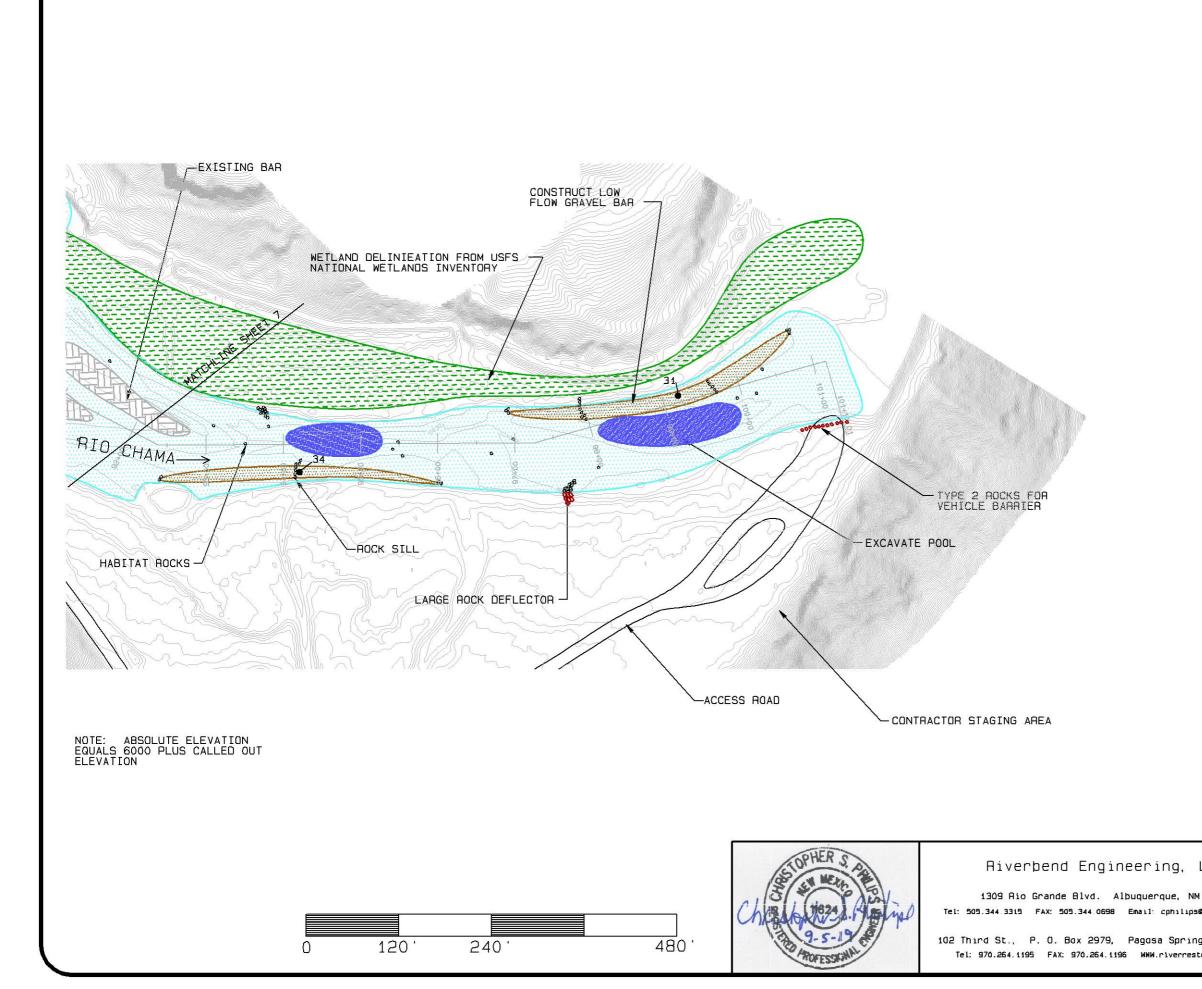

17

9-5-2019

1" = 120 Feet

102 Third St., P. O. Box 2979, Pagosa Springs, CO 81147 Tel: 970.264.1195 FAX: 970.264.1196 WNW.riverrestoration.com

|               | Aio Chama Aquatic                    | Haþitat Proj | ect   |
|---------------|--------------------------------------|--------------|-------|
| LLC           | Abiquiu, New                         | Mexico       | Sheet |
| 87104         | RIVER PLAN<br>STATION 91+50 - 101+17 |              | 8     |
| @frontier.net |                                      |              | ٥f    |
| gs, CO 81147  |                                      |              | 17    |
| toration.com  | 1" = 120 Feet                        | 9-5-2019     |       |