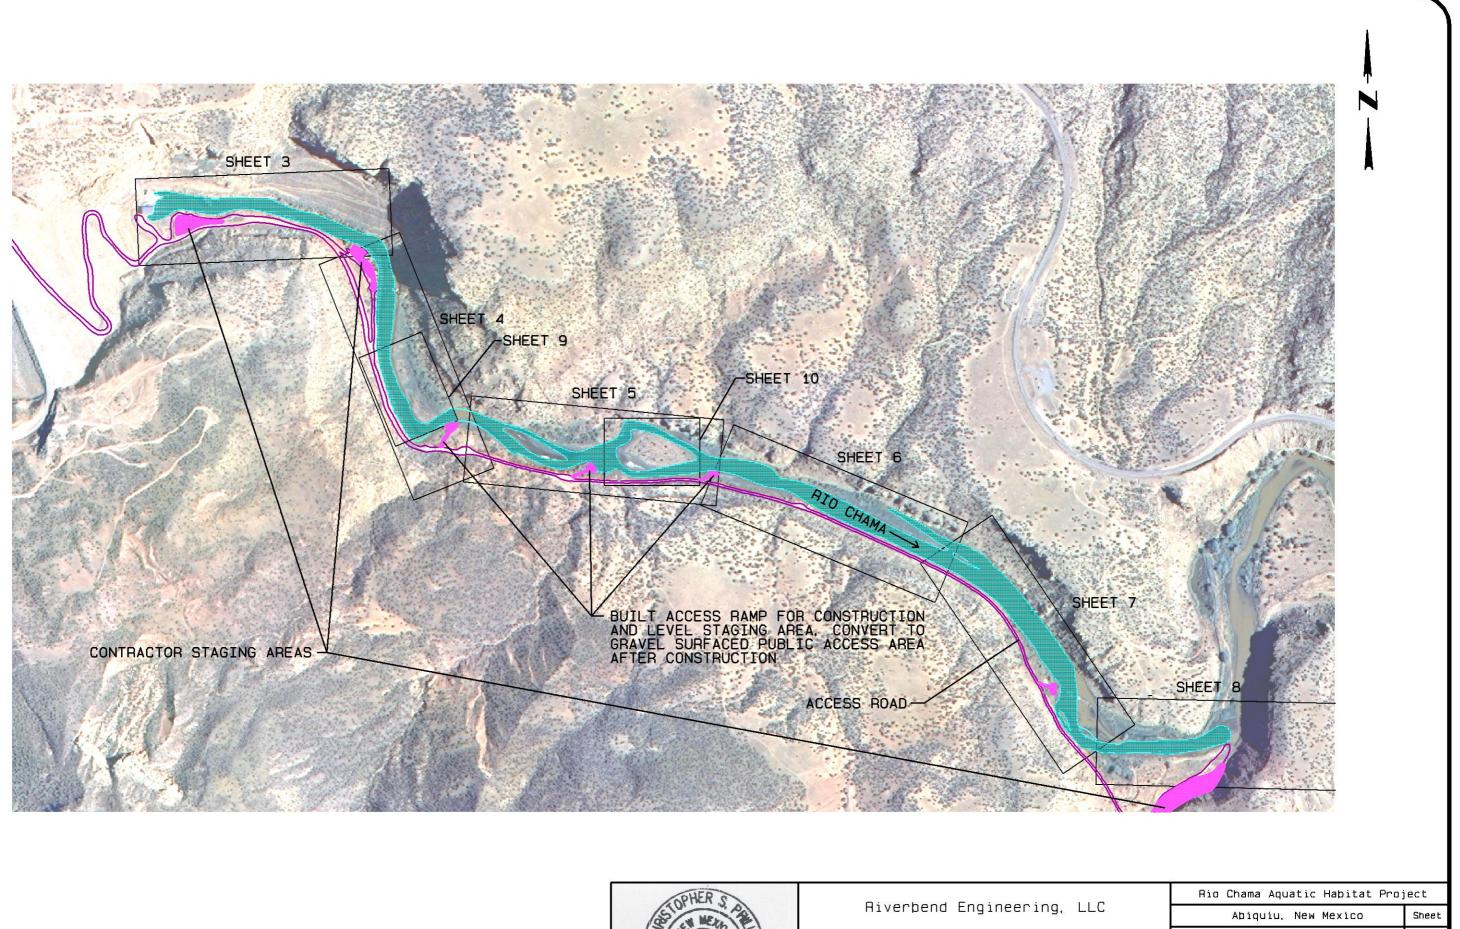

2 PROJECT OVERVIEW, SHEET LAYOUT & STAGING & ACCESS PLAN ٥f

17

9-5-2019 1" = 700 Feet

NOTE: ABSOLUTE ELEVATION EQUALS 6000 PLUS CALLED OUT ELEVATION