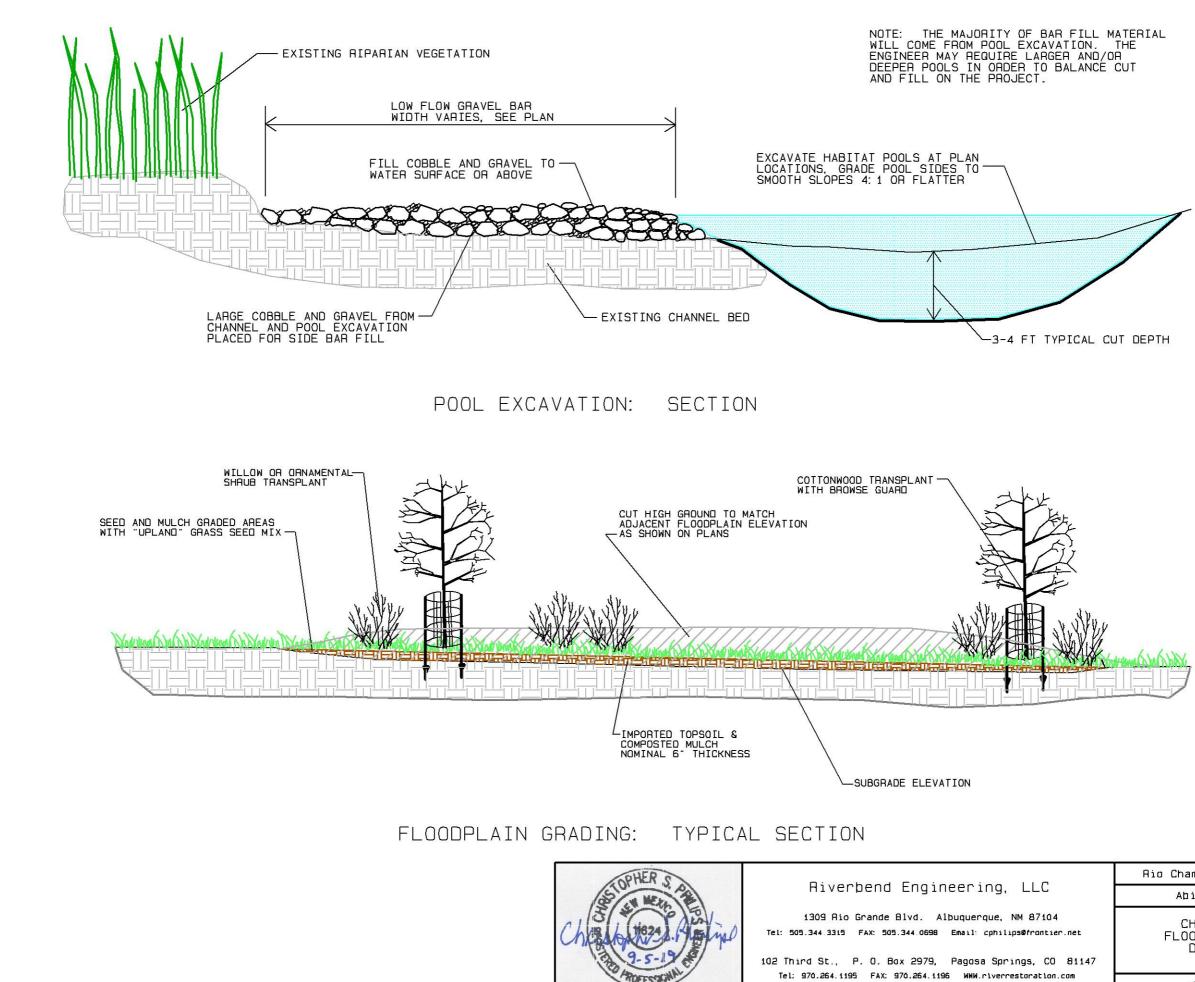

|                | Aio Chama Aquatic                                    | Haþitat Proj | ect   |
|----------------|------------------------------------------------------|--------------|-------|
| LLC            | Abiquiu, New                                         | Mexico       | Sheet |
| M 87104        | CHANNEL FILL &<br>FLOODPLAIN GRADING<br>DETAIL SHEET |              | 15    |
| s@frontier.net |                                                      |              | ٥f    |
| ngs, CO 81147  |                                                      |              | 17    |
| itoration.com  | NTS                                                  | 9-5-2019     |       |