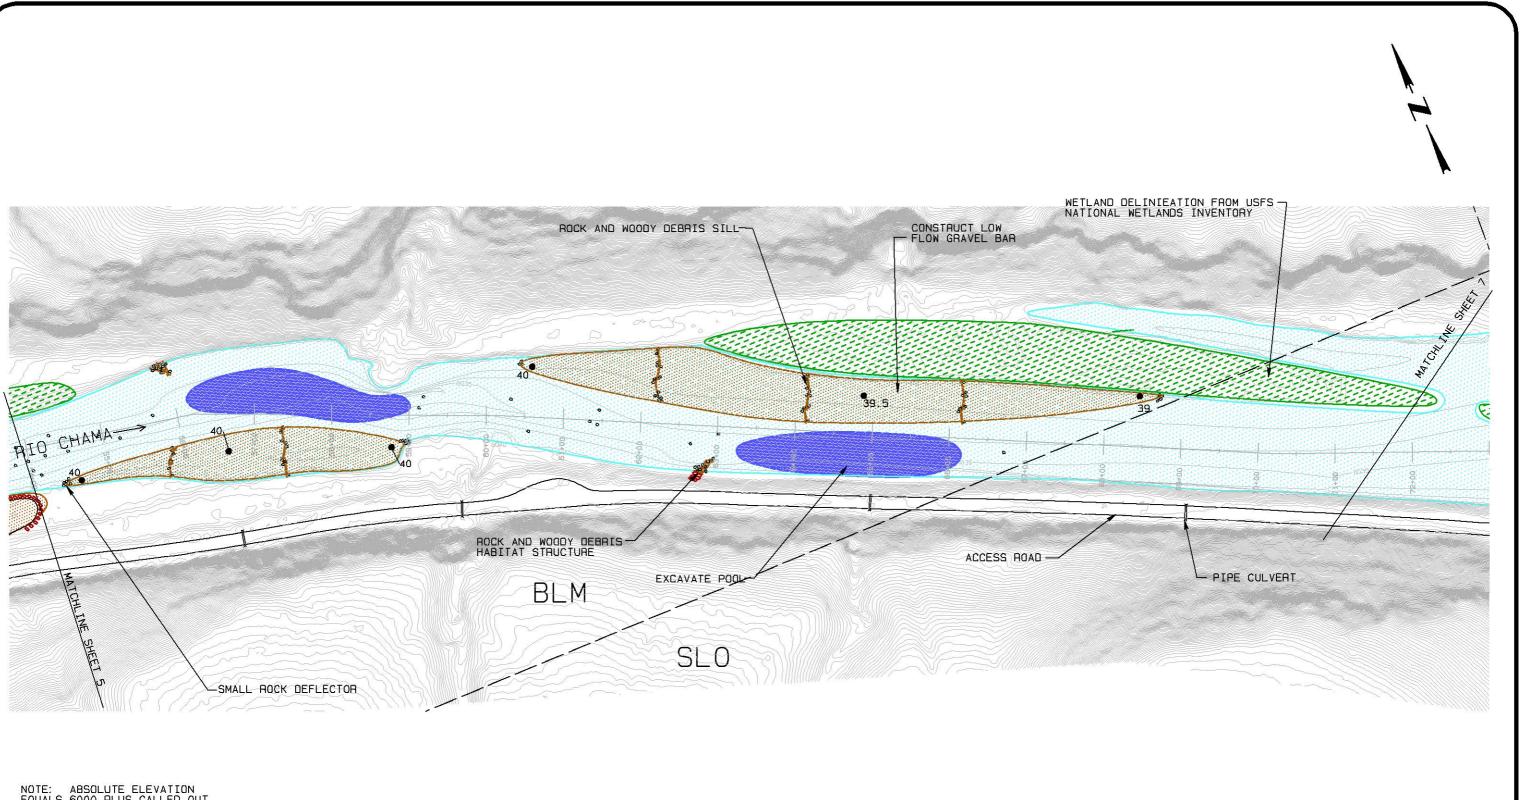

|               | Aio Chama Aquatic                   | Haþitat Proj | ect   |
|---------------|-------------------------------------|--------------|-------|
| LLC           | Abiquiu, New                        | Mexico       | Sheet |
| 87104         | AIVER PLAN<br>STATION 53+86 - 72+00 |              | 6     |
| @frontier.net |                                     |              | ٥f    |
| gs, CO 81147  |                                     |              | 17    |
| toration.com  | i" = 120 Feet                       | 9-5-2019     |       |