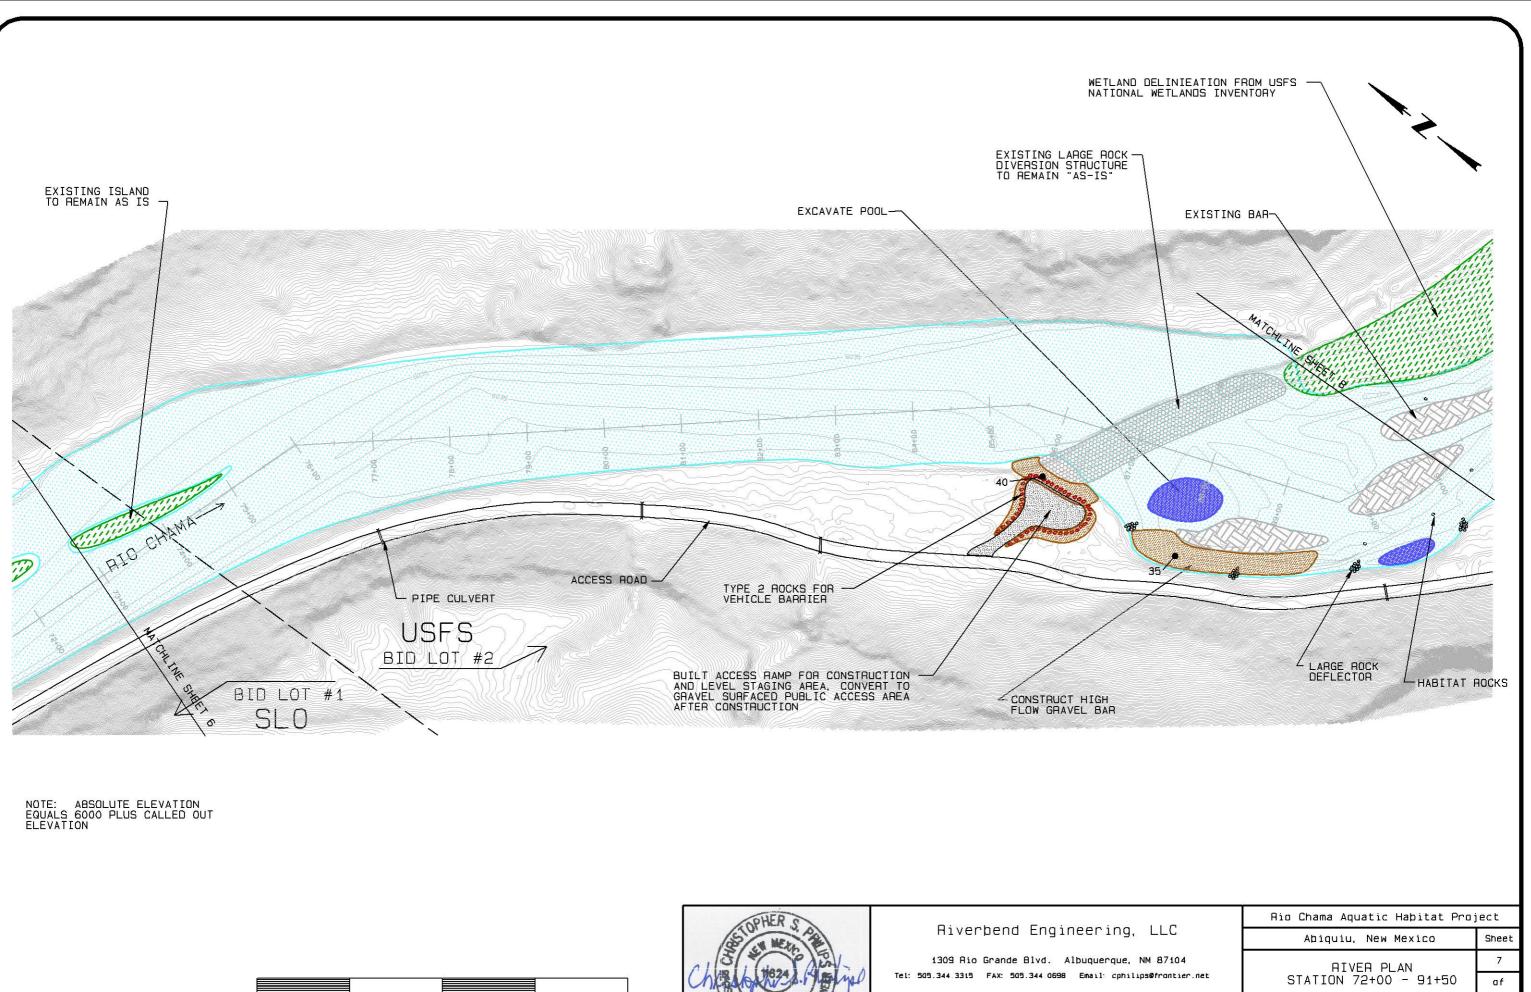

|               | Aio Chama Aquatic                   | Haþitat Proj | ect   |
|---------------|-------------------------------------|--------------|-------|
| LLC           | Abiquiu, New                        | Mexico       | Sheet |
| 87104         | AIVER PLAN<br>STATION 53+86 - 72+00 |              | 6     |
| @frontier.net |                                     |              | ٥f    |
| gs, CO 81147  |                                     |              | 17    |
| toration.com  | i" = 120 Feet                       | 9-5-2019     |       |