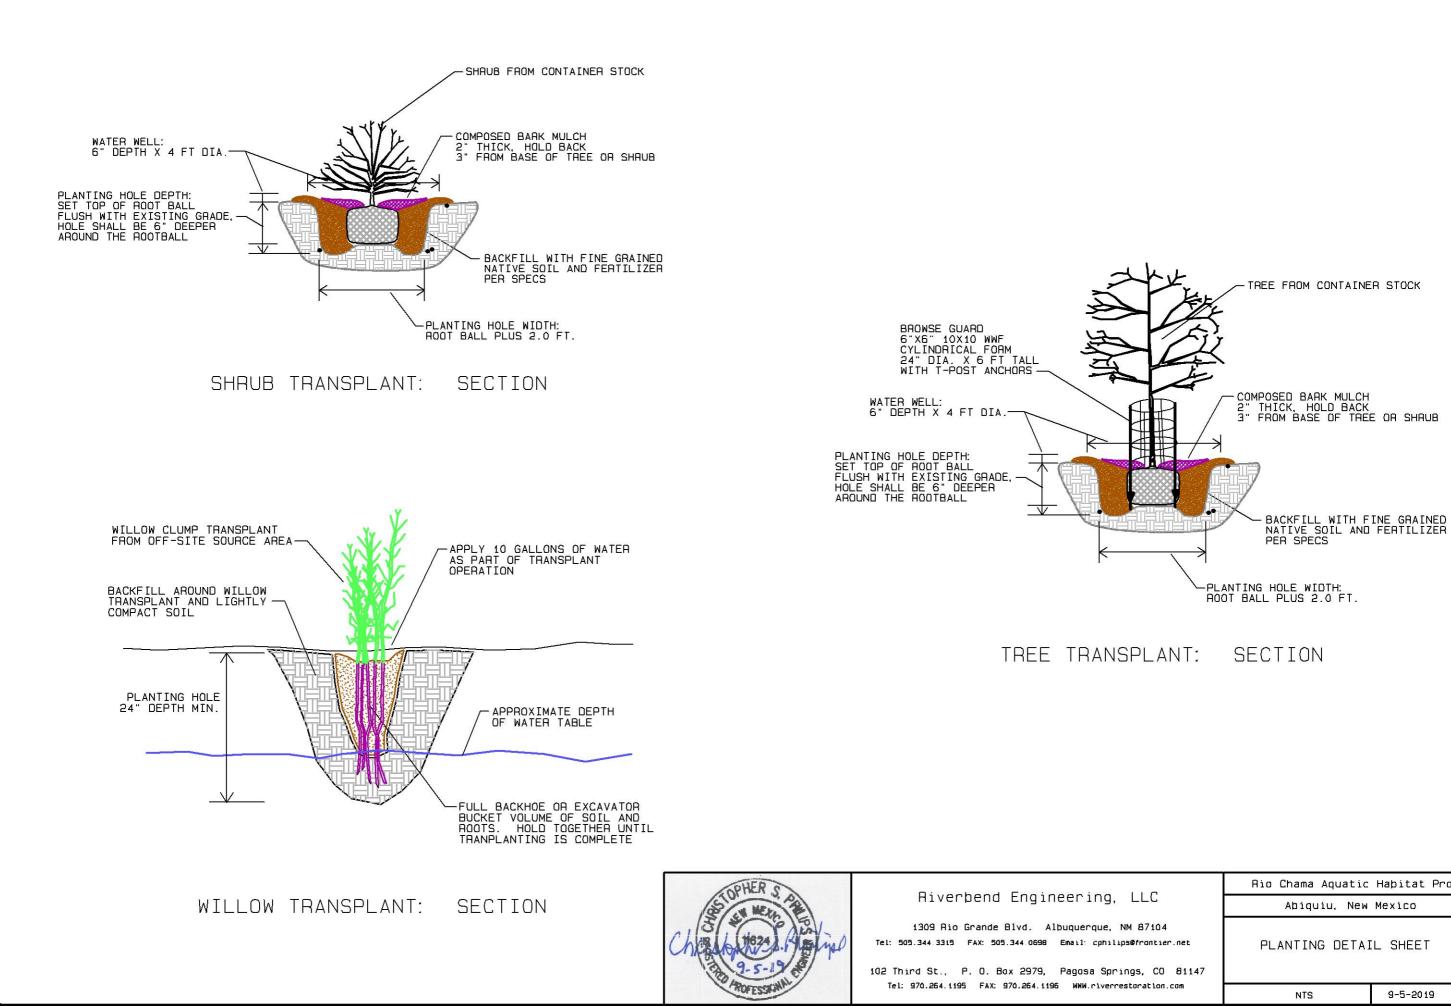

|               | Aio Chama Aquatic | Haþitat Proj    | ect   |
|---------------|-------------------|-----------------|-------|
| LLC           | Abiquiu, New      | Mexico          | Sheet |
| 87104         | 7104              |                 | 16    |
| @frontier.net | PLANTING DETAI    | NG DETAIL SHEET |       |
| igs, CO 81147 |                   |                 | 17    |
| toration.com  | NTS               | 9-5-2019        |       |