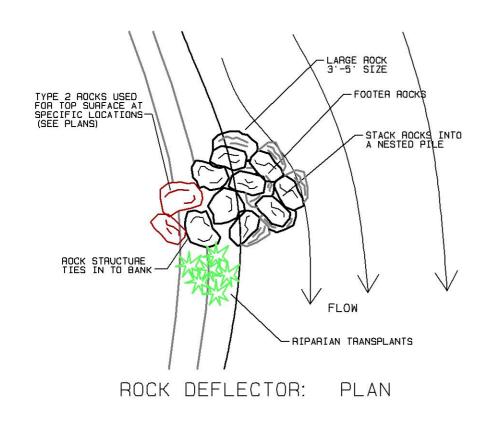

HABITAT ROCK:

ROCK BANK PROTECTION: SECTION

### HABITAT ROCK:

| SECT          | ION A                         |              |       |
|---------------|-------------------------------|--------------|-------|
|               | Aio Chama Aquatic             | Haþitat Proj | ject  |
| LLC           | Abiquiu, New                  | Mexico       | Sheet |
| 1 87104       | ROCK DEFLECTOR.               | ROCK BANK    | 13    |
| @frontier.net | PROTECTION & HAE<br>DETAIL SH | ITAT ROCK    | ۵f    |
| gs, CO 81147  |                               |              | 17    |
| toration.com  | NTS                           | 9-5-2019     |       |

PLAN

|                | Aio Chama Aquatic | Haþitat Proj | ect   |
|----------------|-------------------|--------------|-------|
| LLC            | Abiquiu, New      | Mexico       | Sheet |
| M 87104        |                   |              | 14    |
| s@frontier.net | WOODY DEBRIS DET  | AIL SHEET    | ٥f    |
| ngs, CO 81147  |                   |              | 17    |
| toration.com   | NTS               | 9-5-2019     |       |
|                |                   |              |       |