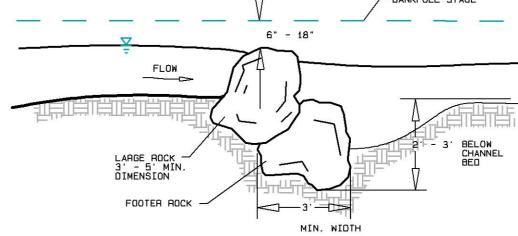

HABITAT ROCK:

ROCK BANK PROTECTION: SECTION

### HABITAT ROCK:

| SECT          | ION A                         |              |       |
|---------------|-------------------------------|--------------|-------|
|               | Aio Chama Aquatic             | Haþitat Proj | ject  |
| LLC           | Abiquiu, New                  | Mexico       | Sheet |
| 1 87104       | ROCK DEFLECTOR.               | ROCK BANK    | 13    |
| @frontier.net | PROTECTION & HAE<br>DETAIL SH | ITAT ROCK    | ۵f    |
| gs, CO 81147  |                               |              | 17    |
| toration.com  | NTS                           | 9-5-2019     |       |