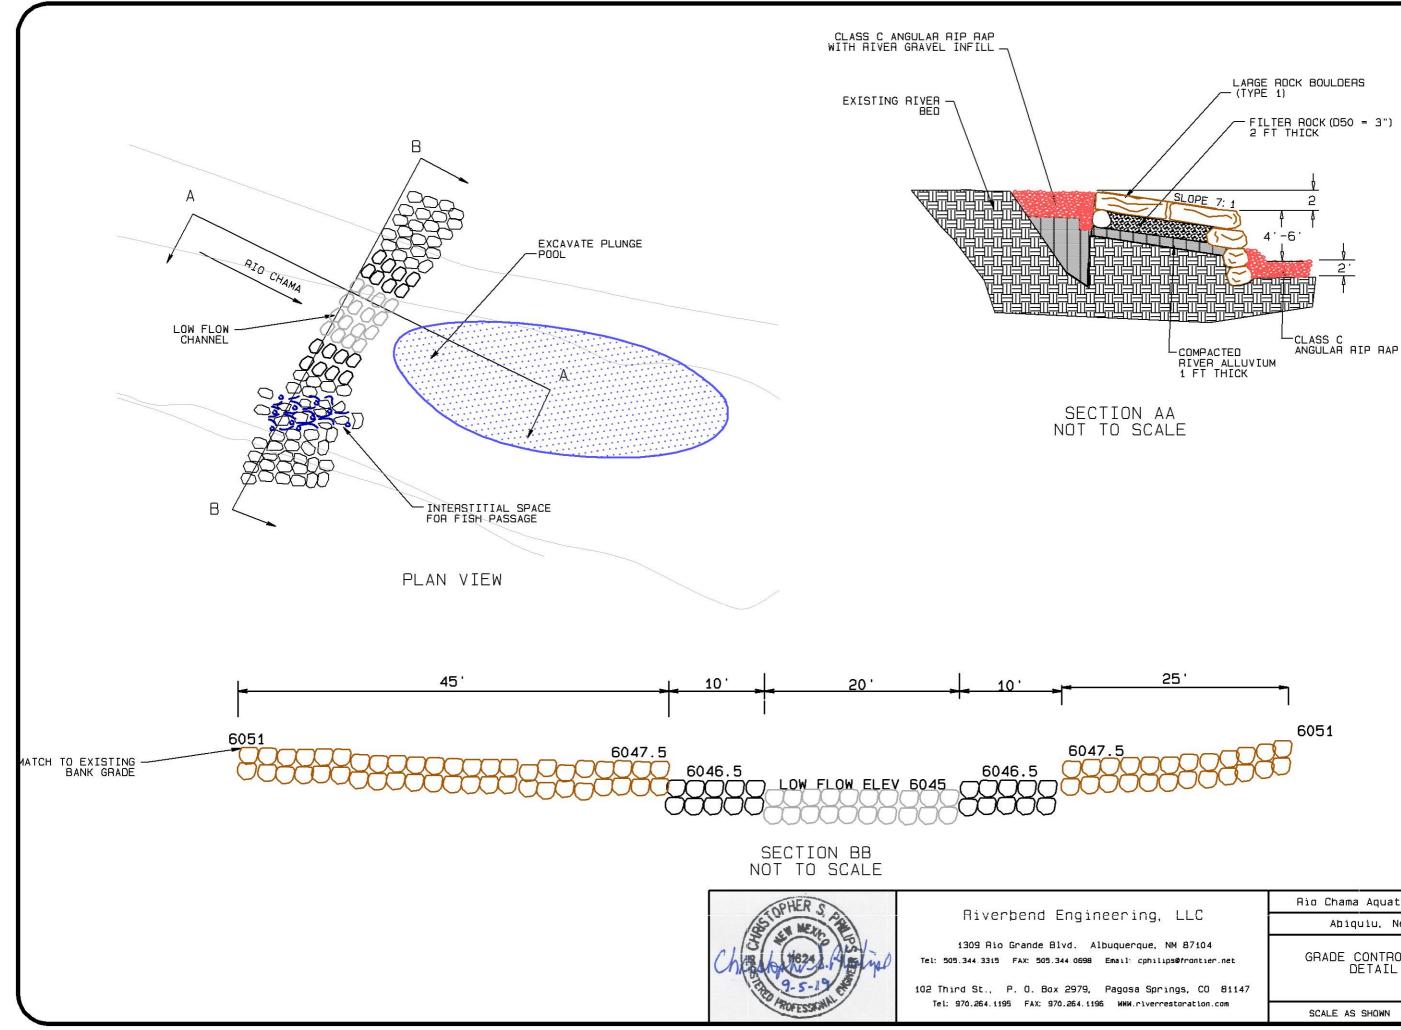

| 1 | 87104        |
|---|--------------|
| Ø | frontier.net |

9-5-2019 1" = 60 Feet

9-5-2019 1" = 60 Feet

|                | 6                 |              |       |
|----------------|-------------------|--------------|-------|
|                | Aio Chama Aquatic | Haþitat Proj | ect   |
| LLC            | Abiquiu, New      | Mexico       | Sheet |
| M 87104        |                   |              | 11    |
| s@frontier.net |                   |              | ٥f    |
| ngs, CO 81147  |                   |              | 17    |
| storation.com  | SCALE AS SHOWN    | 9-5-2019     |       |

### ROCK SILL ELEVATION CONTROL STRUCTURE: SECTION 1

GRAVEL BAR GRADING: SECTION