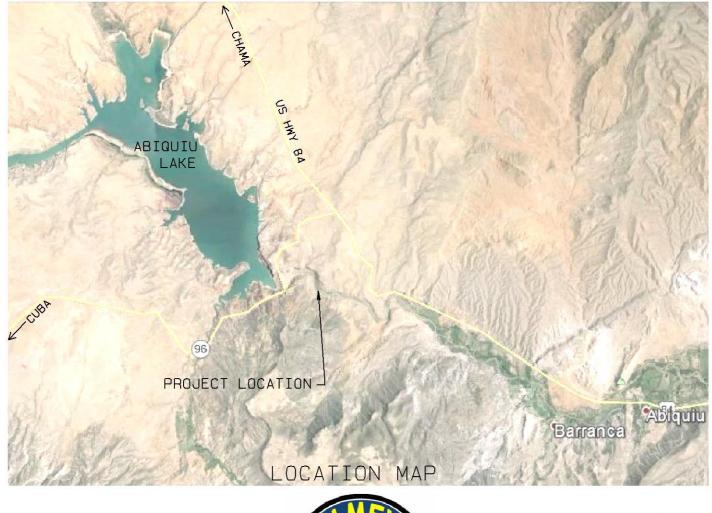

|                | Aio Chama Aquatic         | Haþitat Proj | ect   |
|----------------|---------------------------|--------------|-------|
| LLC            | Abiquiu, New              | Mexico       | Sheet |
| M 87104        | COVER SHEET, INDEX OF     |              | 1     |
| s@frontier.net | DRAWINGS AND LOCATION MAP |              | ٥f    |
| ngs, CO 81147  |                           |              | 17    |
| storation.com  | NTS                       | 9-5-2019     |       |