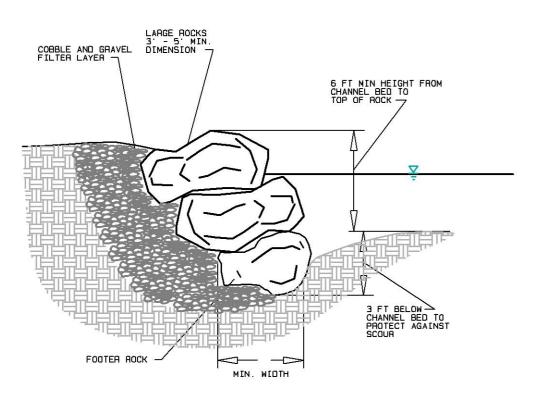

HABITAT ROCK:

ROCK BANK PROTECTION: SECTION

### HABITAT ROCK:

| SECT          | ION A                         |              |       |
|---------------|-------------------------------|--------------|-------|
|               | Aio Chama Aquatic             | Haþitat Proj | ject  |
| LLC           | Abiquiu, New                  | Mexico       | Sheet |
| 1 87104       | ROCK DEFLECTOR.               | ROCK BANK    | 13    |
| @frontier.net | PROTECTION & HAE<br>DETAIL SH | ITAT ROCK    | ۵f    |
| gs, CO 81147  |                               |              | 17    |
| toration.com  | NTS                           | 9-5-2019     |       |