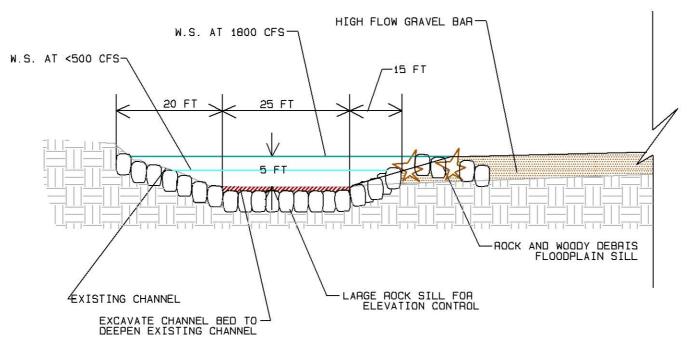

| 1 | 87104        |
|---|--------------|
| Ø | frontier.net |

9-5-2019 1" = 60 Feet

9-5-2019 1" = 60 Feet

|                | 6                 |              |       |
|----------------|-------------------|--------------|-------|
|                | Aio Chama Aquatic | Haþitat Proj | ect   |
| LLC            | Abiquiu, New      | Mexico       | Sheet |
| M 87104        |                   |              | 11    |
| s@frontier.net |                   |              | ٥f    |
| ngs, CO 81147  |                   |              | 17    |
| storation.com  | SCALE AS SHOWN    | 9-5-2019     |       |

### ROCK SILL ELEVATION CONTROL STRUCTURE: SECTION 1

GRAVEL BAR GRADING: SECTION

|               | Aio Chama Aquatic                              | Haþitat Proj | ect   |
|---------------|------------------------------------------------|--------------|-------|
| LLC           | Abiquiu, New                                   | Mexico       | Sheet |
| M 87104       | ROCK SILL & GRAVEL BAR<br>GRADING DETAIL SHEET |              | 12    |
| ofrontier.net |                                                |              | ٥f    |
| ngs, CO 81147 |                                                |              | 17    |
| toration.com  | NTS                                            | 9-5-2019     |       |